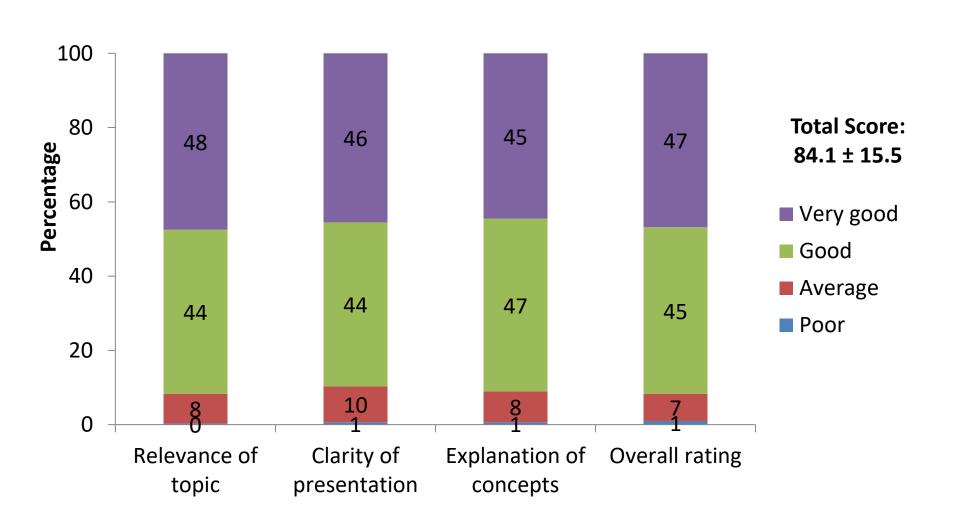

# Management of bone marrow failure syndromes

```
July 21<sup>st</sup> 2021
Day 1 (PM)
(n=324)
```