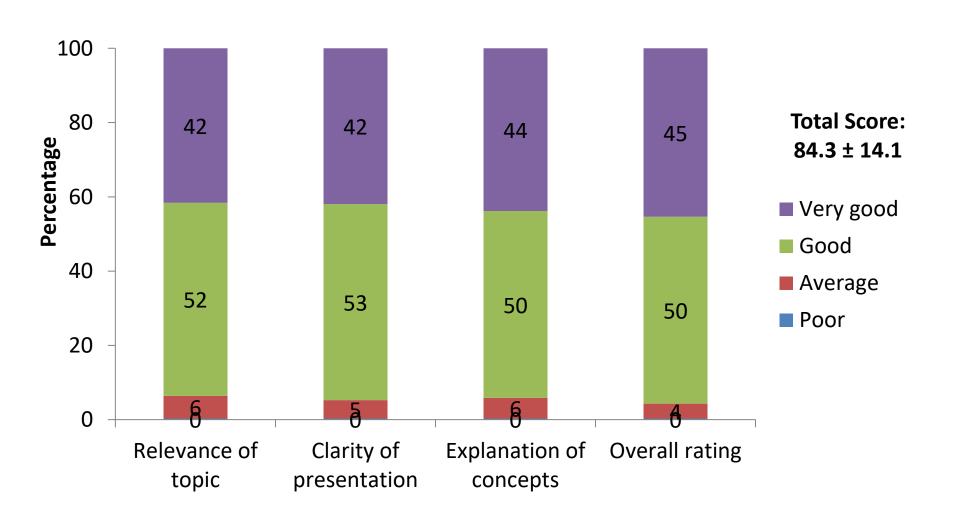

# **Overview of Management of NHL**

```
July 22<sup>nd</sup> 2021
Day 2 (PM)
(n=314)
```