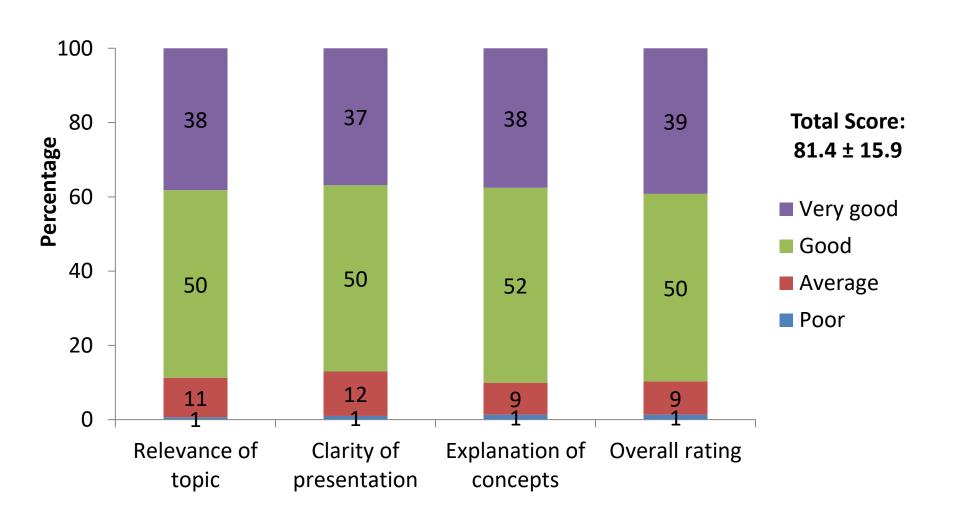

# Management of bone marrow failure syndromes

```
July 21<sup>st</sup> 2021
Day 1 (PM)
(n=324)
```