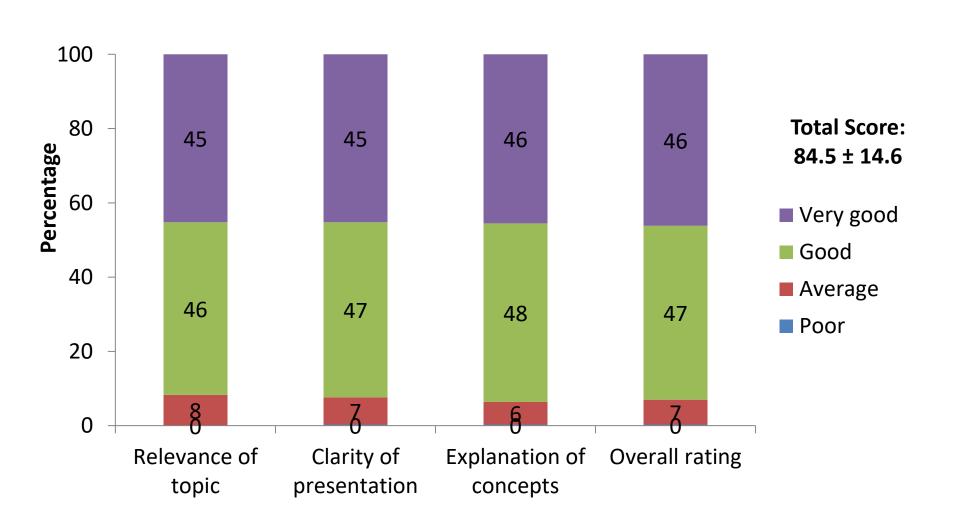

# Management of bone marrow failure syndromes

```
July 21<sup>st</sup> 2021
Day 1 (PM)
(n=324)
```