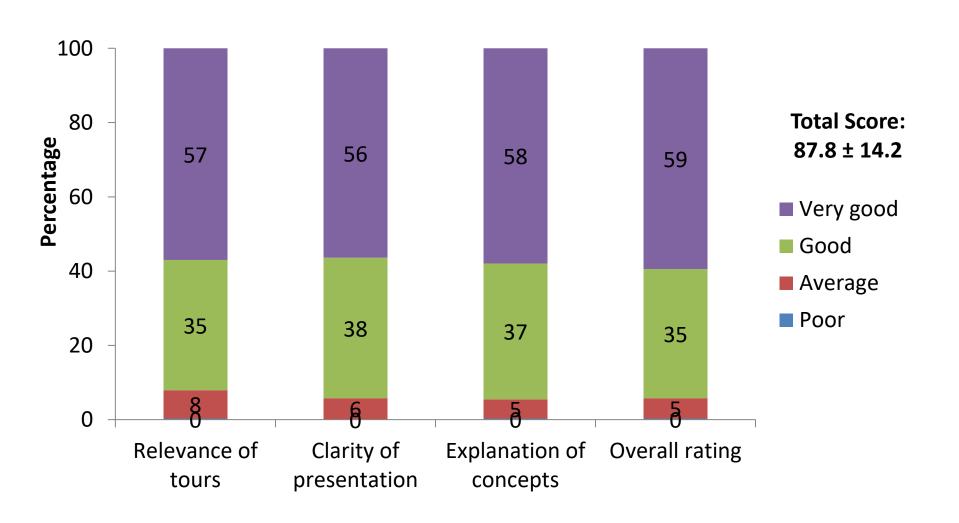

# **Overview of Management of NHL**

```
July 22<sup>nd</sup> 2021
Day 2 (PM)
(n=314)
```