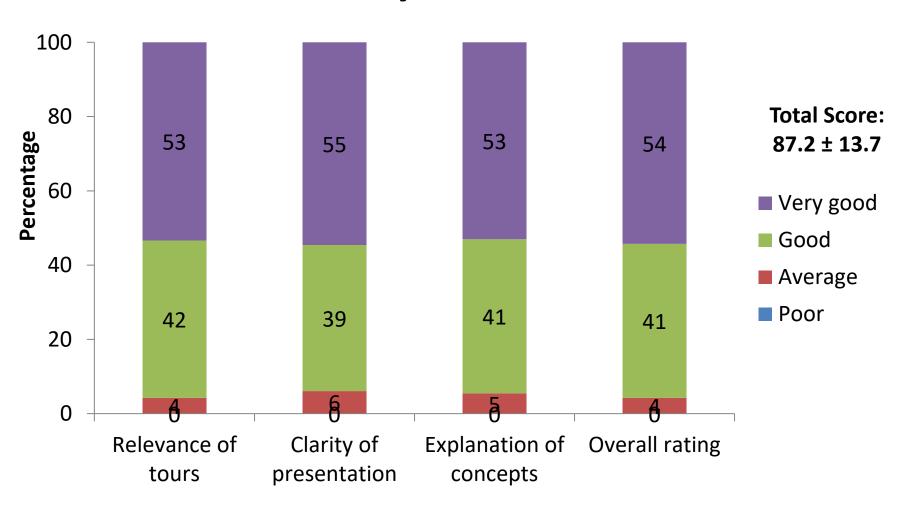

```
July 21<sup>st</sup> 2021
Day 1 (AM)
(n=328)
```

#### Assessment of patient with anemia

# Laboratory evaluation of red cell disorders

# **Coulter Laboratory (video demonstration)**

### Haemocytomorphometry - beyond the numbers

# Management of bone marrow failure syndromes

```
July 21<sup>st</sup> 2021
Day 1 (PM)
(n=324)
```