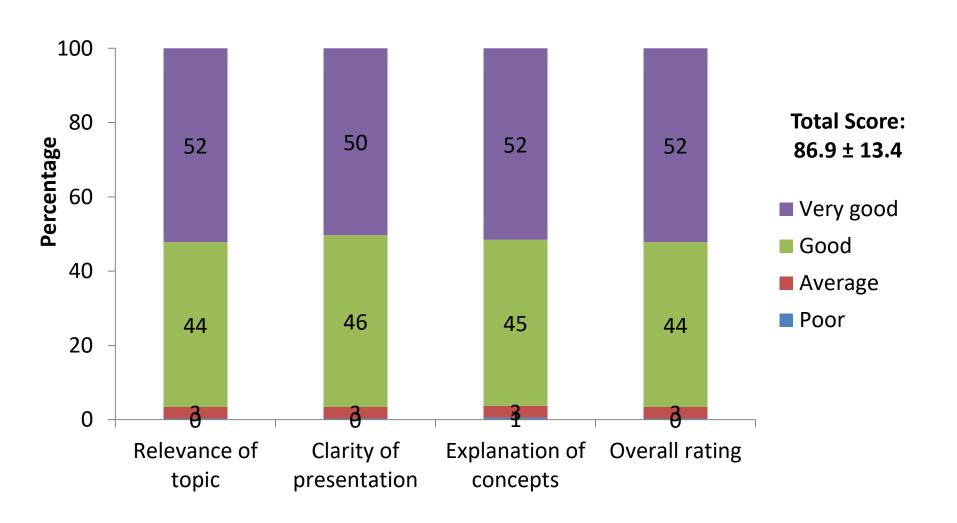

# Management of bone marrow failure syndromes

```
July 21<sup>st</sup> 2021
Day 1 (PM)
(n=324)
```