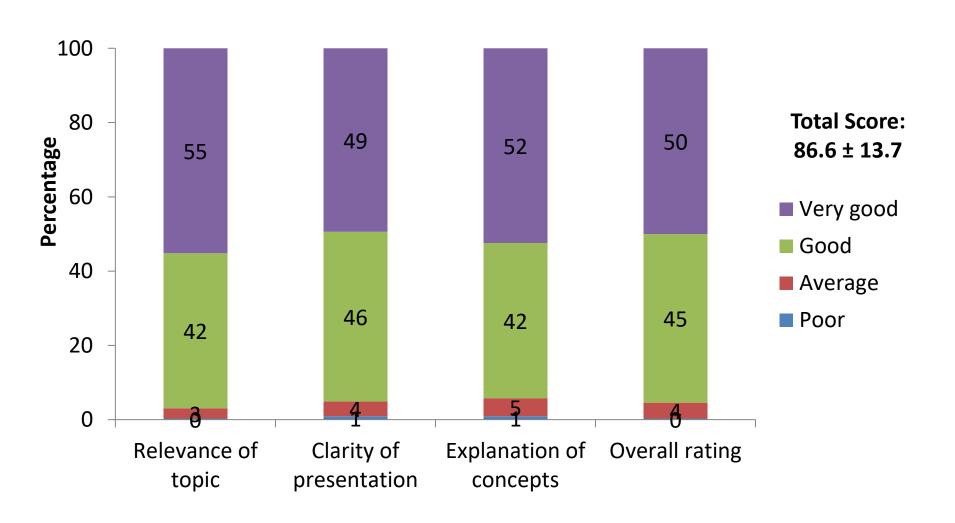

# Management of bone marrow failure syndromes

```
July 21<sup>st</sup> 2021
Day 1 (PM)
(n=324)
```