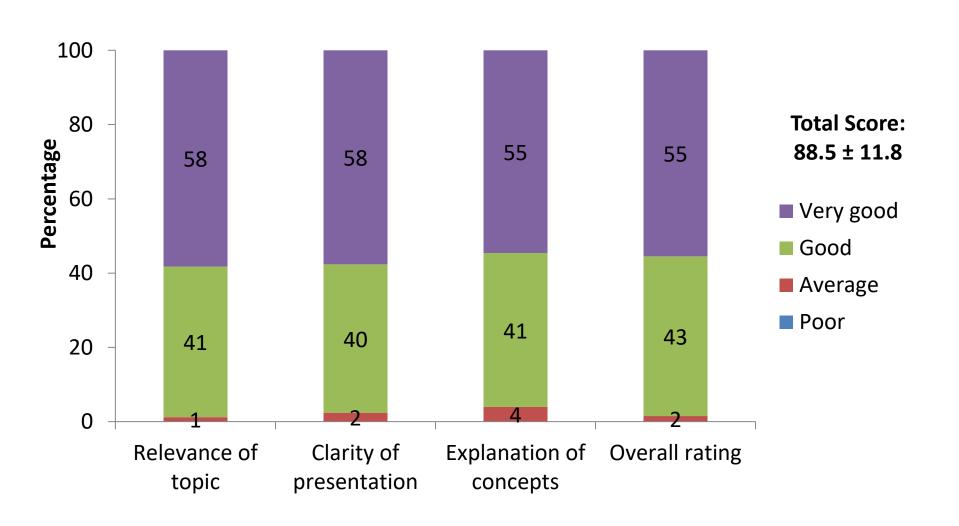

# PG CME IN HAEMATOLOGY

# **Evaluation and Feedback form July 2021**

|                | n   | Mean ± SD  |
|----------------|-----|------------|
| Pre CME marks  | 388 | 14.9 ± 5.1 |
| Post CME marks | 395 | 17.8 ± 6.0 |
| P-Value        |     | 0.000      |

```
July 21<sup>st</sup> 2021
Day 1 (AM)
(n=328)
```

#### Assessment of patient with anemia



# Laboratory evaluation of red cell disorders



# **Coulter Laboratory (video demonstration)**



### Haemocytomorphometry - beyond the numbers



# Management of bone marrow failure syndromes



```
July 21<sup>st</sup> 2021
Day 1 (PM)
(n=324)
```

#### Flowcytometry laboratory video



# **Approach to Primary Immune Deficiencies**



# Laboratory evaluation of bleeding disorders



# Management of common coagulation disorders



# Approach to thrombocytopenia



# **Management of ITP**



# **COVID** associated coagulopathy



# Overview of diagnosis and Management of VTE



# Haematology and Me....Destiny or design?



July 22<sup>nd</sup> 2021 Day 2 (AM) (n=301)

# CTG and molecular laboratory video



# **Basics of Molecular Biology**



# Diagnosis of leukemia



### **Management