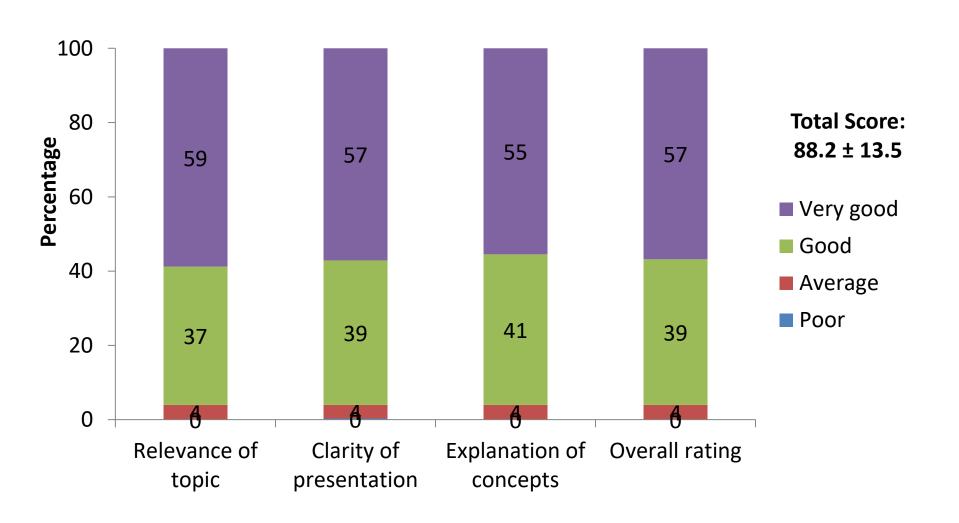

# **Overview of Management of NHL**

```
July 22<sup>nd</sup> 2021
Day 2 (PM)
(n=314)
```