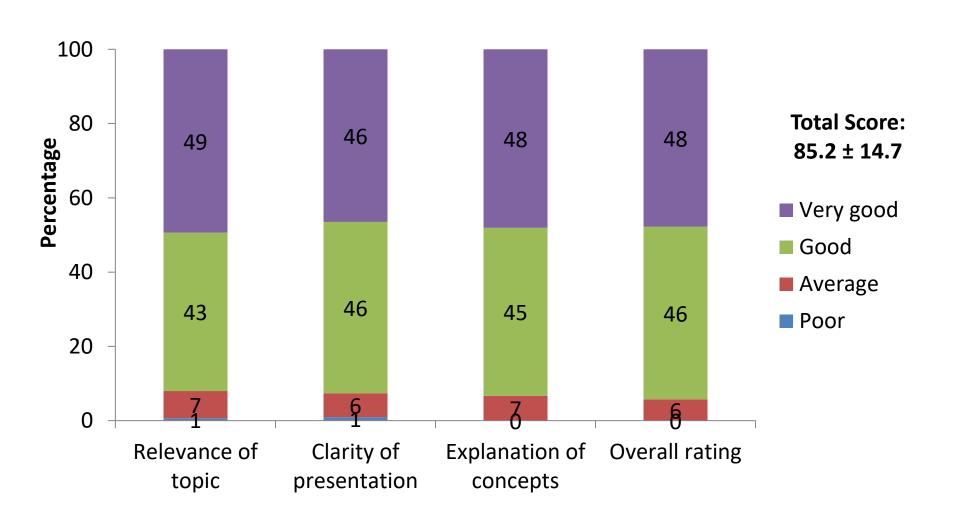

# Management of bone marrow failure syndromes

```
July 21<sup>st</sup> 2021
Day 1 (PM)
(n=324)
```