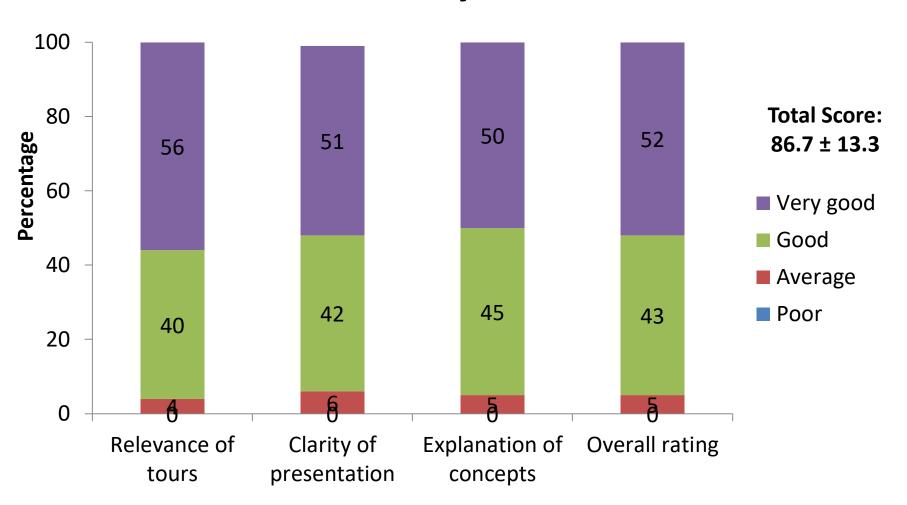

#### **How to do Bone Marrow?**

```
July 20<sup>th</sup> 2022
Day 1 (PM)
(n=227)
```