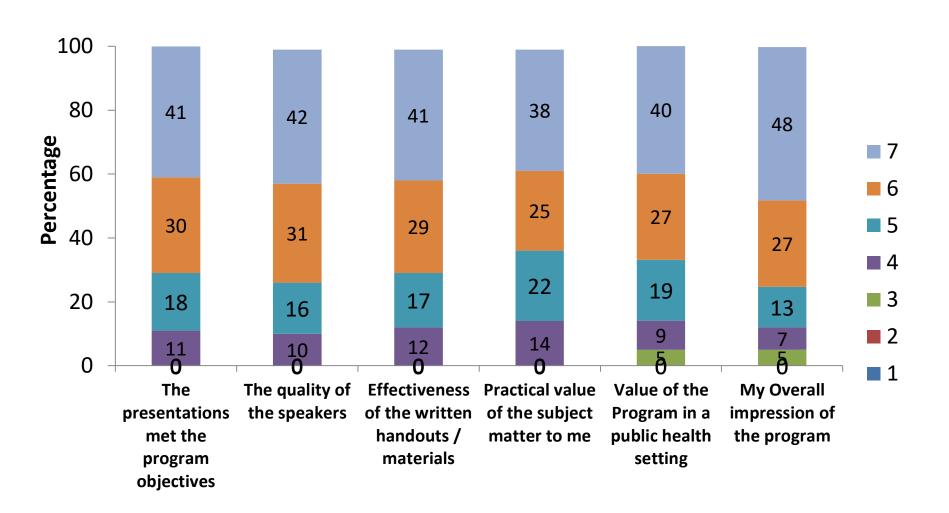

## **Overview of Management of NHL**

July 21<sup>st</sup> 2022 Day 2 (PM) (n=219)