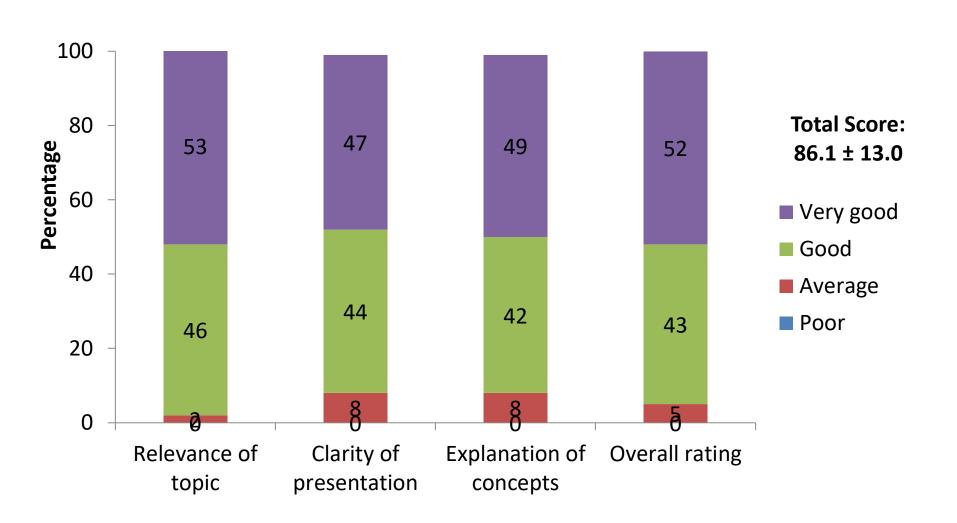

# "My Journey in Haematology A Road Less Travelled"

```
July 21<sup>st</sup> 2022
Day 2 (AM)
(n=182)
```