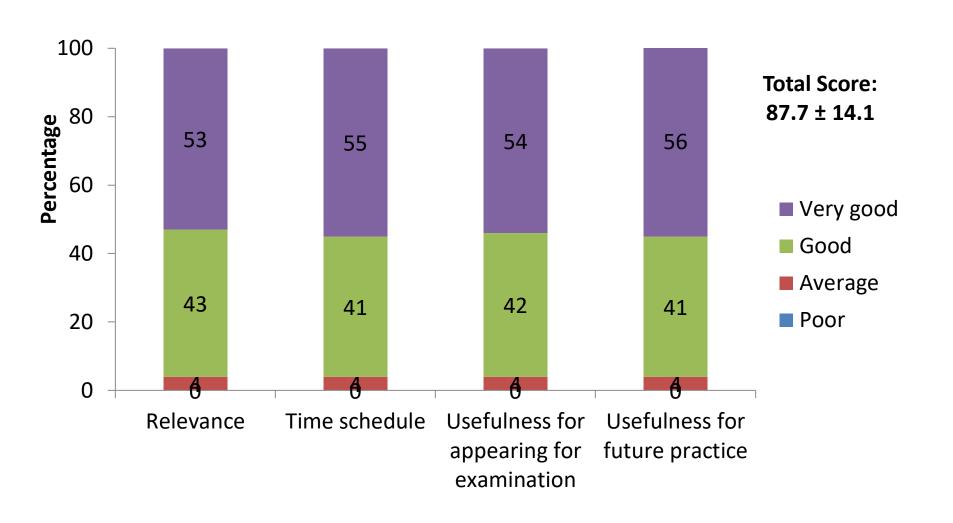

#### PG CME IN HAEMATOLOGY

# Evaluation and Feedback form **July** 2022

### **Overall rating of the CME**



|                | n   | Mean ± SD    |
|----------------|-----|--------------|
| Pre CME marks  | 251 | 16.34 ± 4.33 |
| Post CME marks | 232 | 17.46 ± 6.44 |
| P-Value        |     | <0.001       |

```
July 20<sup>th</sup> 2022
Day 1 (AM)
(n=217)
```

#### Introduction to the PG-CME



#### Laboratory evaluation of red cell disorders



#### **Coulter Laboratory (video demonstration)**



#### Haemocytomorphometry - beyond the numbers



# Diagnosis and management of bone marrow failure syndromes



#### **How to do Bone Marrow?**



```
July 20<sup>th</sup> 2022
Day 1 (PM)
(n=227)
```

#### Flowcytometry laboratory video



#### **Approach to Primary Immune Deficiencies**



#### Laboratory evaluation of bleeding disorders



#### Management of common coagulation disorders



#### Co