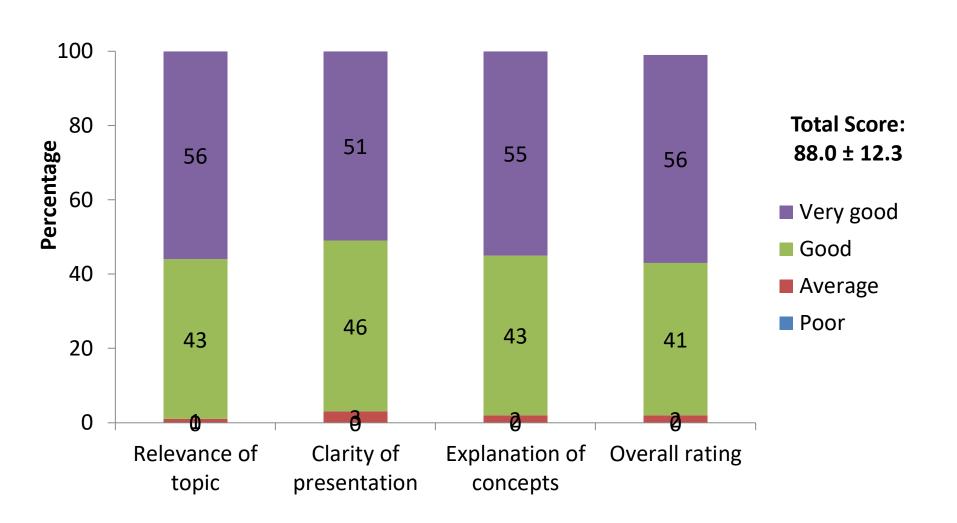

#### **How to do Bone Marrow?**

```
July 20<sup>th</sup> 2022
Day 1 (PM)
(n=227)
```