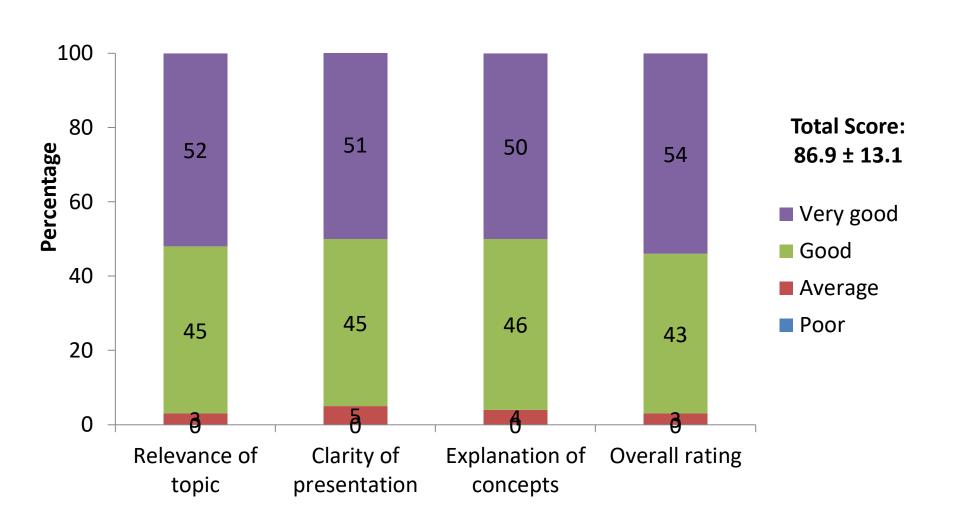

# "My Journey in Haematology A Road Less Travelled"

```
July 21<sup>st</sup> 2022
Day 2 (AM)
(n=182)
```