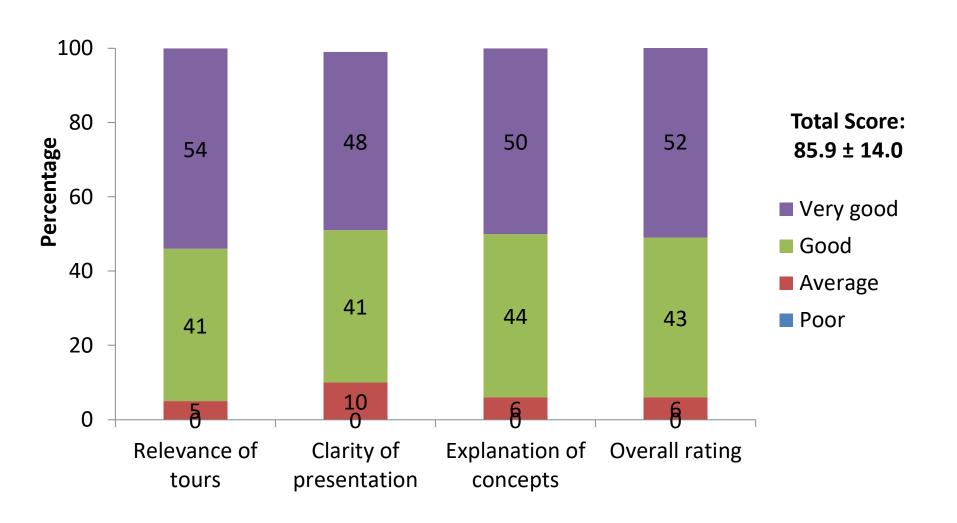

## **Overview of Management of NHL**

July 21<sup>st</sup> 2022 Day 2 (PM) (n=219)