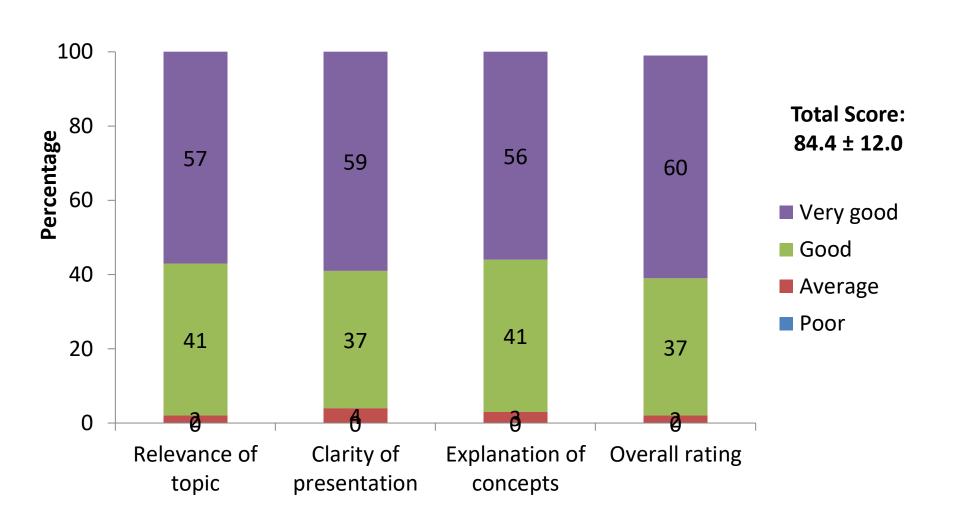

# "My Journey in Haematology A Road Less Travelled"

```
July 21<sup>st</sup> 2022
Day 2 (AM)
(n=182)
```