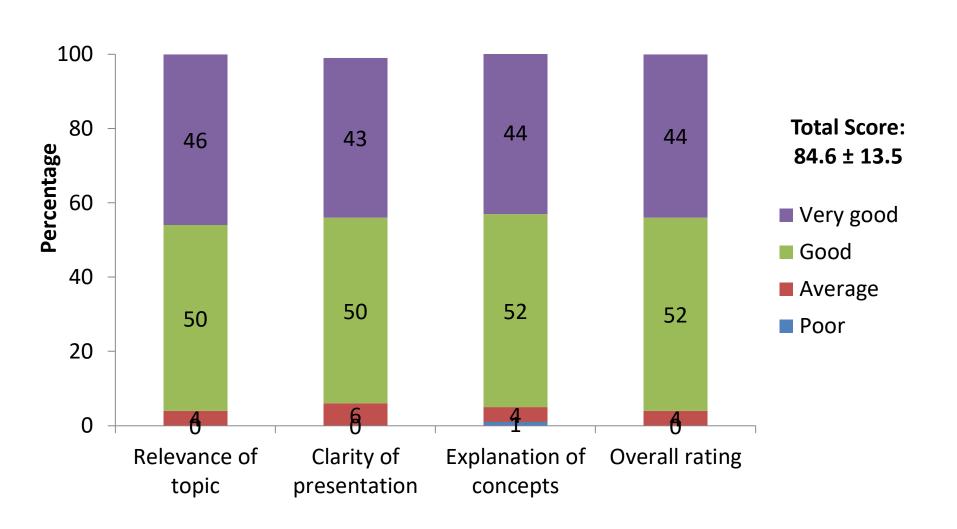

## **Overview of Management of NHL**

July 21<sup>st</sup> 2022 Day 2 (PM) (n=219)