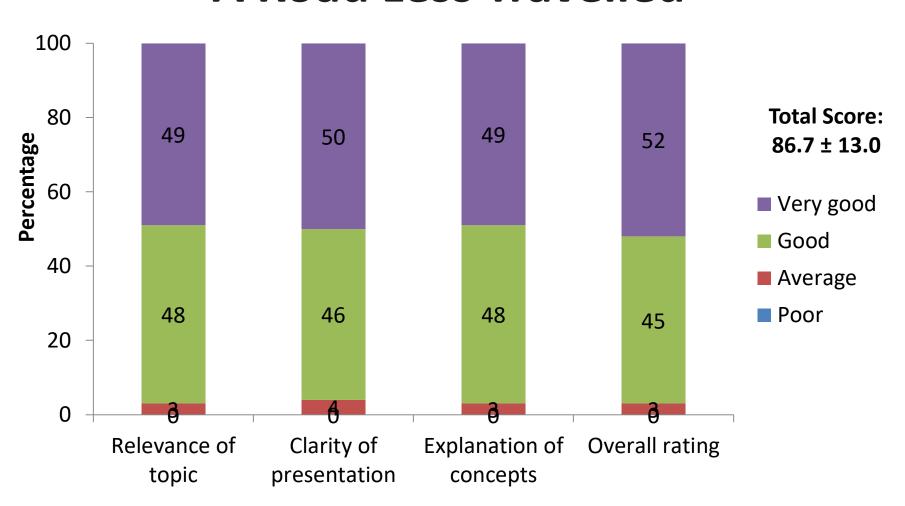

# "My Journey in Haematology A Road Less Travelled"

```
July 21<sup>st</sup> 2022
Day 2 (AM)
(n=182)
```