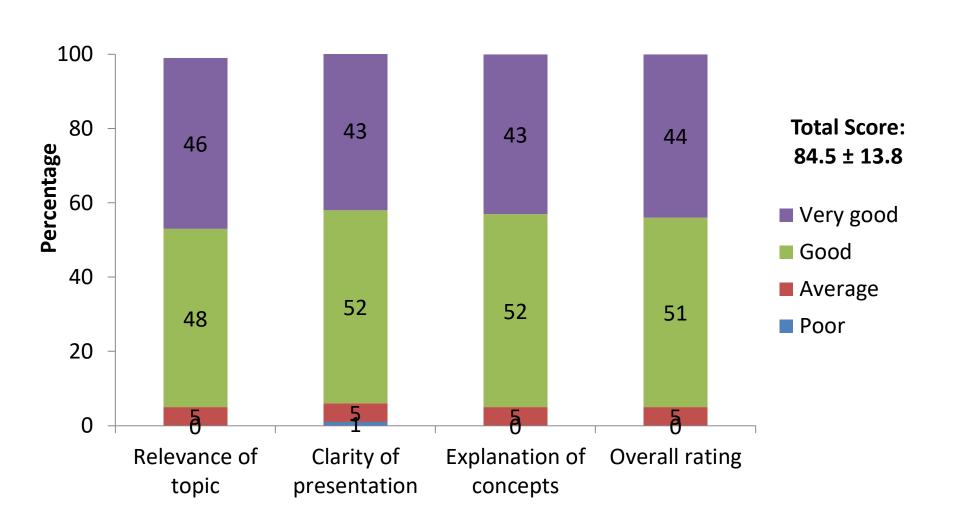

## **Overview of Management of NHL**

July 21<sup>st</sup> 2022 Day 2 (PM) (n=219)