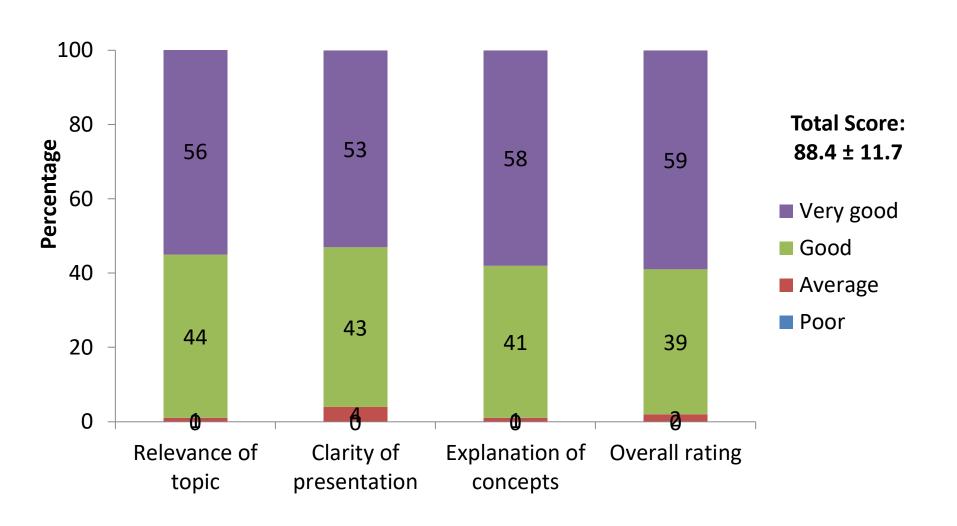

#### **How to do Bone Marrow?**

```
July 20<sup>th</sup> 2022
Day 1 (PM)
(n=227)
```