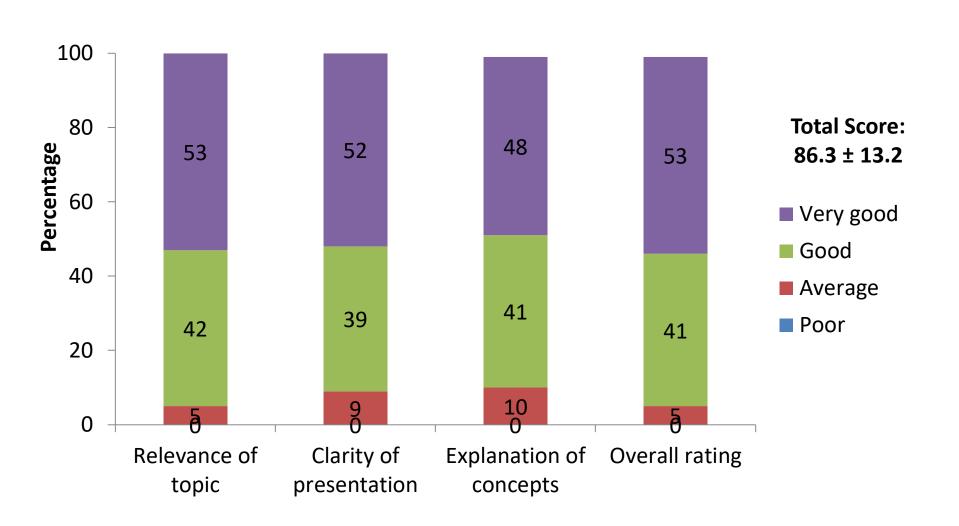

#### PG CME IN HAEMATOLOGY

# Evaluation and Feedback form **July** 2022

### **Overall rating of the CME**



|                | n   | Mean ± SD    |
|----------------|-----|--------------|
| Pre CME marks  | 251 | 16.34 ± 4.33 |
| Post CME marks | 232 | 17.46 ± 6.44 |
| P-Value        |     | <0.001       |

```
July 20<sup>th</sup> 2022
Day 1 (AM)
(n=217)
```

#### Introduction to the PG-CME



#### Laboratory evaluation of red cell disorders



#### **Coulter Laboratory (video demonstration)**



#### Haemocytomorphometry - beyond the numbers



# Diagnosis and management of bone marrow failure syndromes



#### **How to do Bone Marrow?**



```
July 20<sup>th</sup> 2022
Day 1 (PM)
(n=227)
```

#### Flowcytometry laboratory video



#### **Approach to Primary Immune Deficiencies**



#### Laboratory evaluation of bleeding disorders



#### Management of common coagulation disorders



#### Coagulation Lab (Video demonstration)



#### Approach to thrombocytopenia



### **Management of ITP**



## **Diagnosis and Management of VTE**



# Challenges in Immunohematology in patients with hematological disorders



# "My Journey in Haematology A Road Less Travelled"



```
July 21<sup>st</sup> 2022
Day 2 (AM)
(n=182)
```

#### CTG and molecular laboratory video



#### **Basics of Molecular Biology**



### Diagnosis of leukemia



#### **Management of Acute Leukemia**



### **Management of CML**



#### **Insertion of PICC line?**



#### **Diagnosis of Lymphoma**



#### **Management of Hodgkins lymphoma**



#### Appropriate use of blood and components



## **Overvi