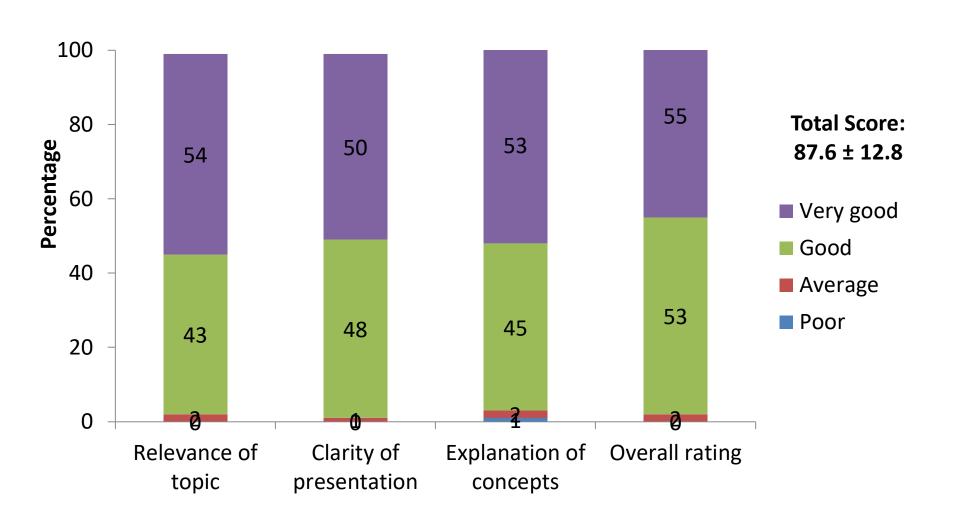

#### **How to do Bone Marrow?**

```
July 20<sup>th</sup> 2022
Day 1 (PM)
(n=227)
```