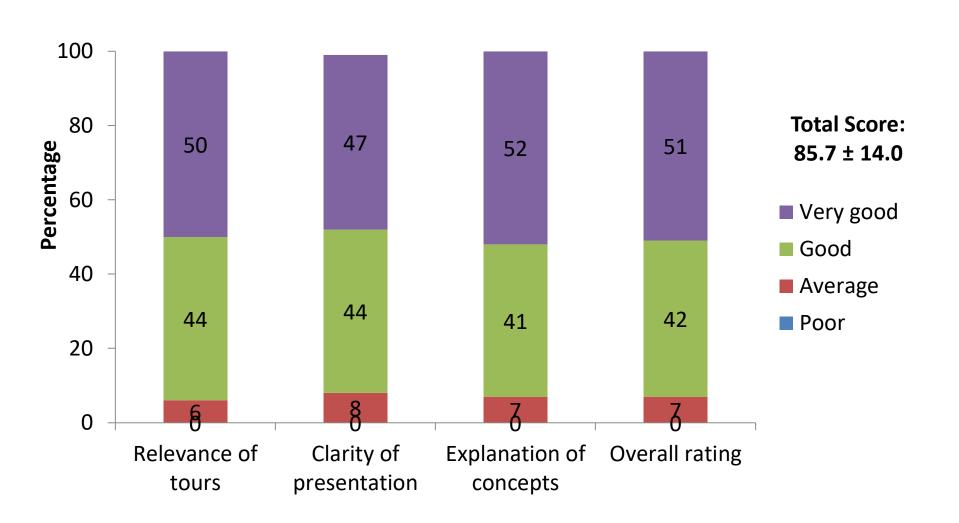

#### PG CME IN HAEMATOLOGY

# Evaluation and Feedback form **July** 2022

### **Overall rating of the CME**



|                | n   | Mean ± SD    |
|----------------|-----|--------------|
| Pre CME marks  | 251 | 16.34 ± 4.33 |
| Post CME marks | 232 | 17.46 ± 6.44 |
| P-Value        |     | <0.001       |

```
July 20<sup>th</sup> 2022
Day 1 (AM)
(n=217)
```

#### Introduction to the PG-CME



#### Laboratory evaluation of red cell disorders



#### **Coulter Laboratory (video demonstration)**



#### Haemocytomorphometry - beyond the numbers



# Diagnosis and management of bone marrow failure syndromes



#### **How to do Bone Marrow?**



```
July 20<sup>th</sup> 2022
Day 1 (PM)
(n=227)
```

#### Flowcytometry laboratory video



#### **Approach to Primary Immune Deficiencies**



#### Laboratory evaluation of bleeding disorders



#### Management of common coagulation disorders



#### Coagulation Lab (Video demonstration)



#### Approach to thrombocytopenia



### **Management of ITP**



## **Diagnosis and Management of VTE**



# Challenges in Immunohematology in patients with hematological disorders



# "My Journey in Haematology A Road Less Travelled"



```
July 21<sup>st</sup> 2022
Day 2 (AM)
(n=182)
```

#### CTG and molecular laboratory video



#### **Basics of Molecular Biology**



### Diagnosis of leukemia