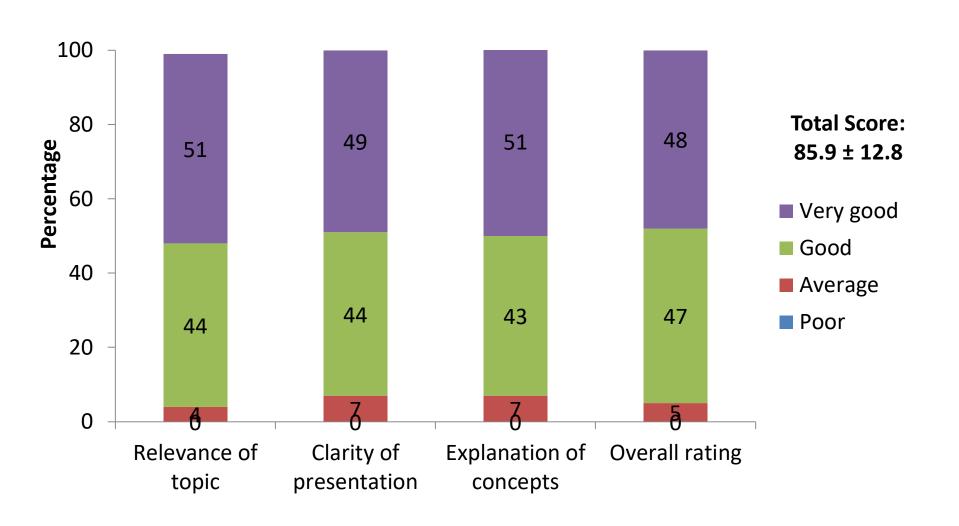

## **Overview of Management of NHL**

July 21<sup>st</sup> 2022 Day 2 (PM) (n=219)