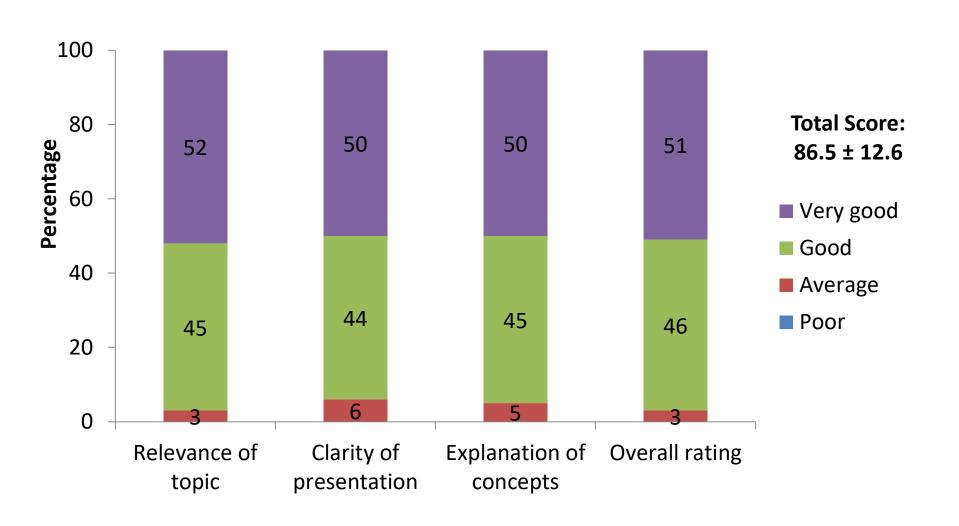

#### **How to do Bone Marrow?**

```
July 20<sup>th</sup> 2022
Day 1 (PM)
(n=227)
```