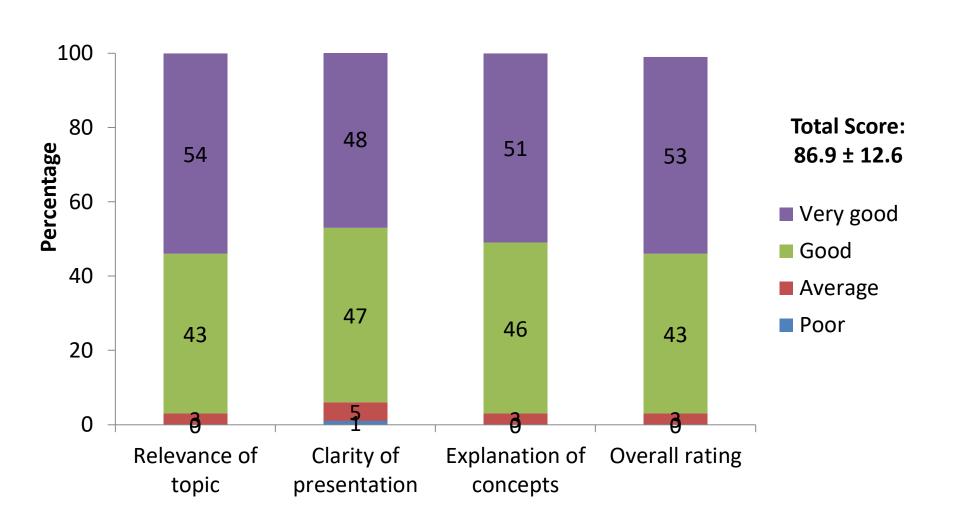

# "My Journey in Haematology A Road Less Travelled"

```
July 21<sup>st</sup> 2022
Day 2 (AM)
(n=182)
```