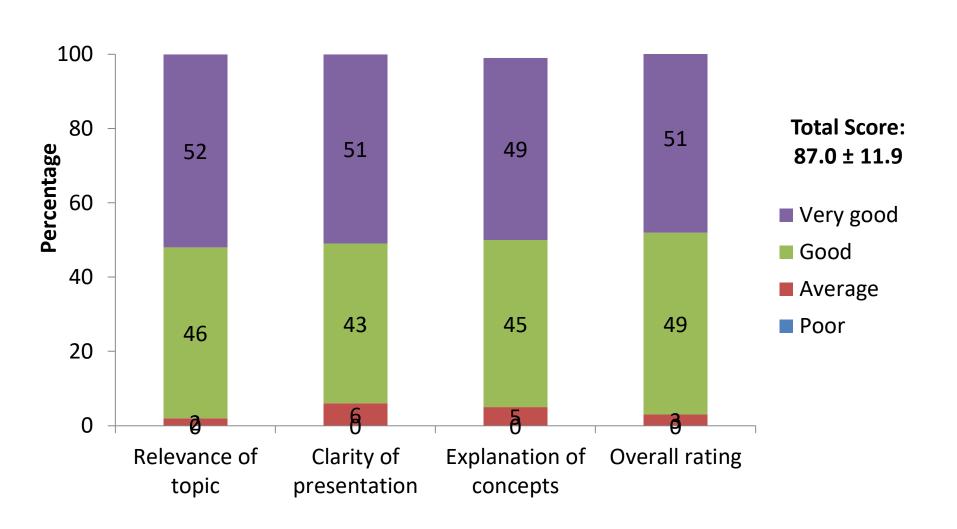

## **Overview of Management of NHL**

July 21<sup>st</sup> 2022 Day 2 (PM) (n=219)