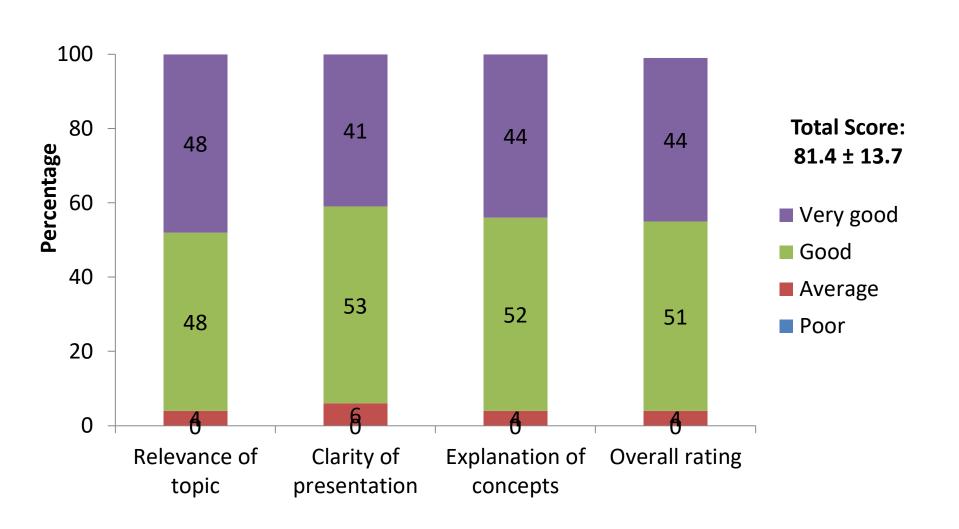

# "My Journey in Haematology A Road Less Travelled"

```
July 21<sup>st</sup> 2022
Day 2 (AM)
(n=182)
```