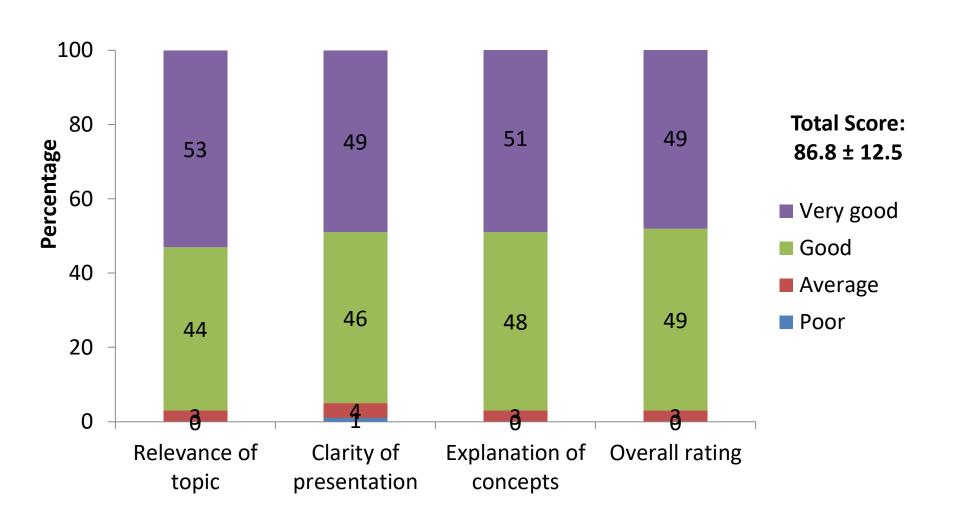

## **Overview of Management of NHL**

July 21<sup>st</sup> 2022 Day 2 (PM) (n=219)