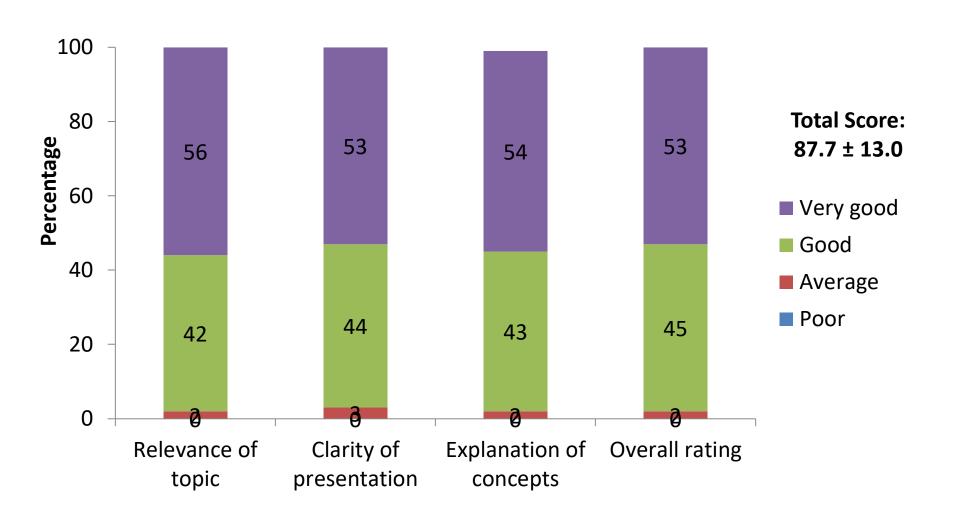

# "My Journey in Haematology A Road Less Travelled"

```
July 21<sup>st</sup> 2022
Day 2 (AM)
(n=182)
```