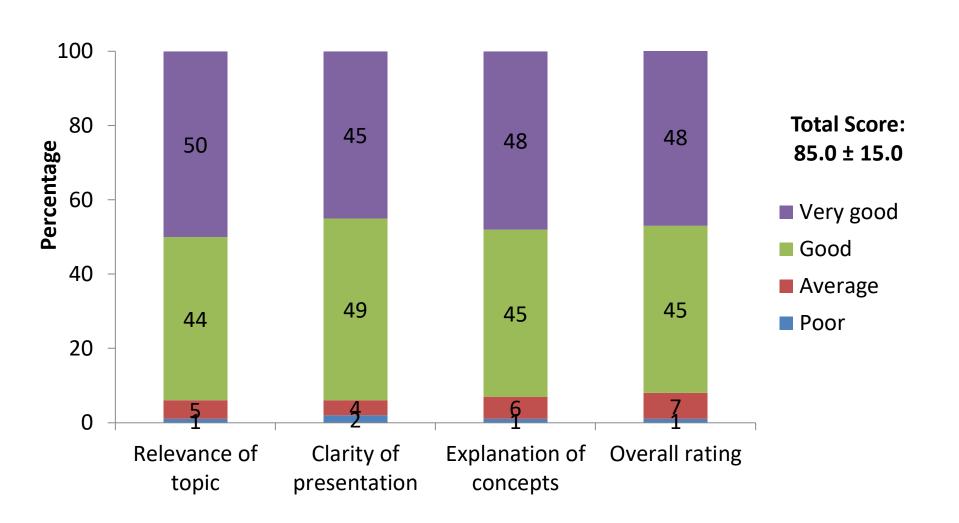

#### **How to do Bone Marrow?**

```
July 20<sup>th</sup> 2022
Day 1 (PM)
(n=227)
```