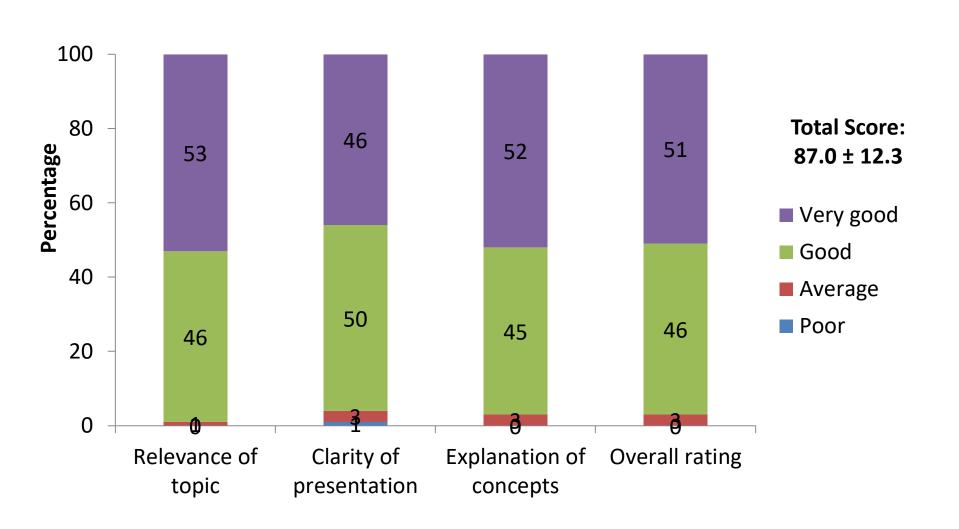

#### **How to do Bone Marrow?**

```
July 20<sup>th</sup> 2022
Day 1 (PM)
(n=227)
```