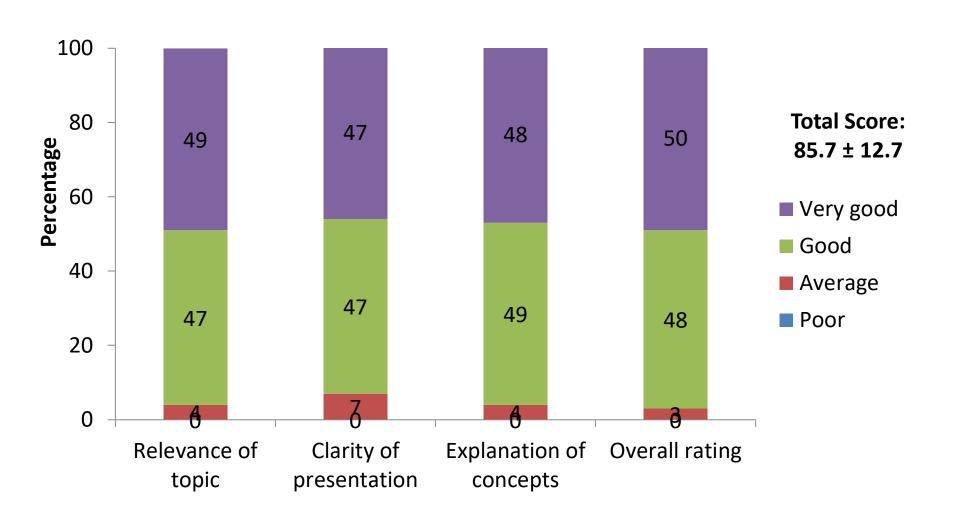

# "My Journey in Haematology A Road Less Travelled"

```
July 21<sup>st</sup> 2022
Day 2 (AM)
(n=182)
```